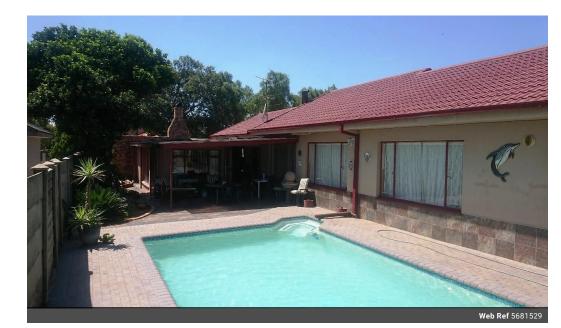

## 3 FOR THE PRICE OF ONE!

Beautiful, neat as a pin, well maintained property with THREE spacious houses, each with private entrances. The ideal property for beauting, head as a pin, well maintained property with Thick Spacious houses, each with private entractes. The dear property for a large family or renting purposes... Quiet, peaceful and a popular neighbourhood. MAIN HOUSE - 3 Spacious bedrooms, 3 full bathrooms, large family room with indoor built-in braai and built-in bar, lounge with fireplace, dining room, stunning kitchen with a gas stove and ample built-in cupboards. Separate laundry with storage space. The garden requires minimal maintenance with an inviting pool and a covered patio for the outside fire and braai. Two garages which can fit three cars and a wide driveway for at least seven to eight cars. There is a hobby / work station with a separate store place for all your hobby stuff or tools.

## Features

| Pets Allowed | Yes |                     |     |            |         |
|--------------|-----|---------------------|-----|------------|---------|
| Interior     |     | Exterior            |     | Sizes      |         |
| Bedrooms     | 3   | Garages             | 2   | Floor Size | 1,400m² |
| Bathrooms    | 3   | Carports / Parkings | 1   | Land Size  | 1,416m² |
| Kitchens     | 1   | Security            | Yes |            |         |
| Recep. Rooms | 3   | Pool                | Yes |            |         |