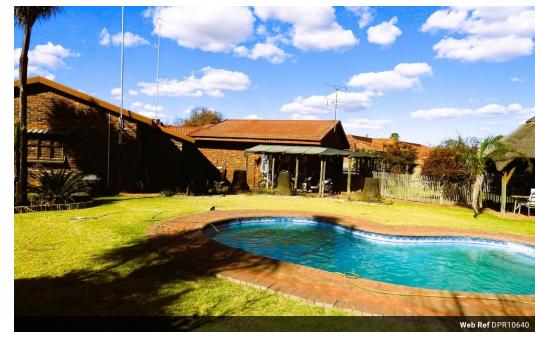

## STUNNING FACE BRICK, FAMILY HOME!

A low maintenance, beautiful face brick property situated in a quiet street in the well known area of Falcon Ridge. The property stretches over a 1300 sqm and it offers a double garage, a double shade net carport, property is totally walled with a paved way from the street to the front door. Some security features are currently not in working condition but can easily be repaired. Outside boasts a splash pool and entertainment area with a lapa and built-in braai. Inside you'll find a built-in bar in an open area which can be converted into an in-house entertainment area which can easily fit a pool table or just a be comfortable relaxing area. This area walks into the open plan TV and dining room area which is fully tiled.