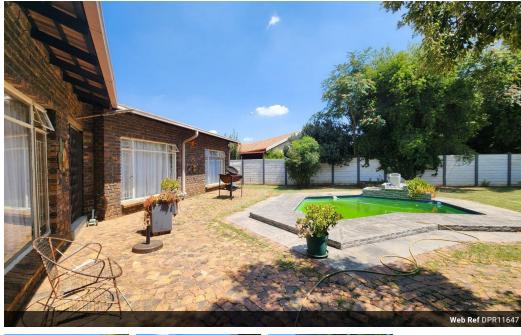

## Charming Face Brick Home in Tranquil Falcon Ridge

Nestled in a peaceful street near Overvaal in Falcon Ridge, this delightful face brick residence offers a perfect blend of comfort and convenience. Boasting 3 bedrooms, 2 bathrooms, and a host of amenities, this home is ideal for families seeking a serene lifestyle. Upon entering, you are greeted by a warm and inviting atmosphere. The spacious lounge is perfect for relaxing or entertaining guests. The kitchen is well-equipped, offering ample storage space and a cozy dining area. The home features 3 bedrooms, providing plenty of space for the whole family.

The master bedroom boasts an en-suite bathroom for added privacy and convenience. The pool offers a refreshing retreat on hot summer days, while the Lapa provides the perfect spot for outdoor dining and relaxation. The property also features a double garage and carport,...

#### Features

| Pets Allowed | Yes |                     |       |           |                     |
|--------------|-----|---------------------|-------|-----------|---------------------|
| Interior     |     | Exterior            |       | Sizes     |                     |
| Bedrooms     | 3   | Garages             | 2     | Land Size | 1,000m <sup>2</sup> |
| Bathrooms    | 2   | Carports / Parkings | 2     |           |                     |
| Kitchens     | 1   | Security            | Yes   |           |                     |
| Recep. Rooms | 2   | Pool                | Yes   |           |                     |
| Furnished    | No  | Views               | False |           |                     |