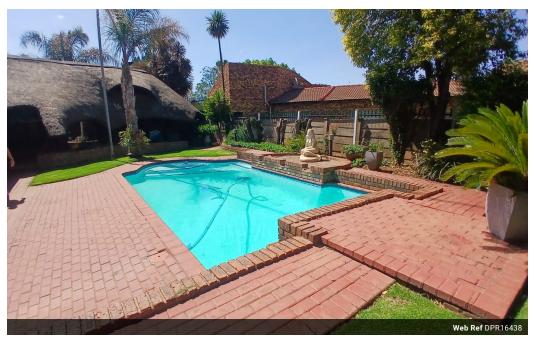

## 4 Bedroom Family Home With Flatlet!

Nestled in the sought-after neighborhood of Falcon Ridge, this well-maintained home promises comfort, style, and thoughtful details. Upon entering, you'll find a formal lounge and dining area with a seamless natural flow, both tastefully tiled and leading into a cozy family/TV room. This inviting space opens directly onto a spacious lapa area, ideal for hosting and enjoying family gatherings. The heart of the home, the kitchen, is designed with functionality and charm in mind. It features a modern gas hob, electric oven, breakfast nook, and a scullery, creating a welcoming space for cooking and daily meals. With four generously sized bedrooms, three of which include built-in cupboards, and two pristine bathrooms, this home provides ample space and comfort for the whole family.

Step outside to enjoy the expansive outdoor...

## **Features**

| Pets Allowed | Yes |          |       |           |                     |
|--------------|-----|----------|-------|-----------|---------------------|
| Interior     |     | Exterior |       | Sizes     |                     |
| Bedrooms     | 4   | Garages  | 2     | Land Size | 1,004m <sup>2</sup> |
| Bathrooms    | 2   | Security | Yes   |           |                     |
| Kitchens     | 1   | Pool     | Yes   |           |                     |
| Recep. Rooms | 3   | Views    | False |           |                     |
| Furnished    | No  |          |       |           |                     |

## Extras

Lapa Built In Braai Flatlet