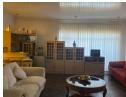

## Spacious Home with Multiple Amenities!

This spacious house offers a well-designed kitchen, perfect for all your culinary needs, complemented by a dedicated dining room for family meals. The lounge, featuring a built-in bar, provides an ideal space for entertaining guests. The home includes three bedrooms, each equipped with built-in cupboards for ample storage. The master bedroom boasts a full en suite bathroom, while the second bathroom includes a bath, basin, and toilet.