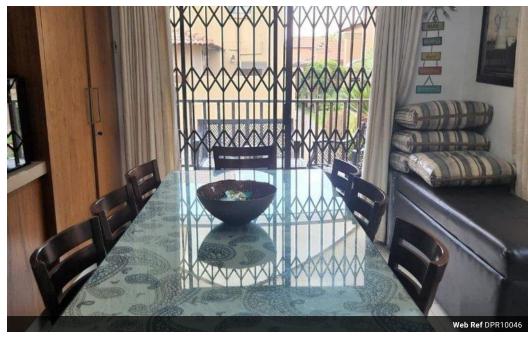

1st Floor:

- \* Entrance hall with lounge
- \* Guest Bedroom with en-suite bathroom
- \* Lovely Kitchen with Caesarstone counter tops & dining area
- \* Access to double automated garage with generator change-over switch