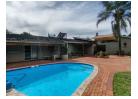

## Features

| Pets Allowed | Yes |                     |       |           |         |
|--------------|-----|---------------------|-------|-----------|---------|
| Interior     |     | Exterior            |       | Sizes     |         |
| Bedrooms     | 4   | Carports / Parkings | 4     | Land Size | 1,742m² |
| Bathrooms    | 2   | Security            | Yes   |           |         |
| Kitchens     | 1   | Pool                | Yes   |           |         |
| Recep. Rooms | 3   | Views               | False |           |         |
| Furnished    | No  |                     |       |           |         |