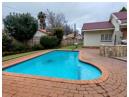

The open-plan dining and family/TV room is filled with natural light and opens up to the garden and sparkling heated pool, making it the heart of the home. A versatile additional room can serve as...

## **Features**

| Pets Allowed | Yes |             |       |           |         |
|--------------|-----|-------------|-------|-----------|---------|
| Interior     |     | Exterior    |       | Sizes     |         |
| Bedrooms     | 3   | Garages     | 2     | Land Size | 1,277m² |
| Bathrooms    | 2   | Security    | Yes   |           |         |
| Kitchens     | 1   | Dom. Accom. | 1     |           |         |
| Recep. Rooms | 3   | Pool        | Yes   |           |         |
| Furnished    | No  | Views       | False |           |         |