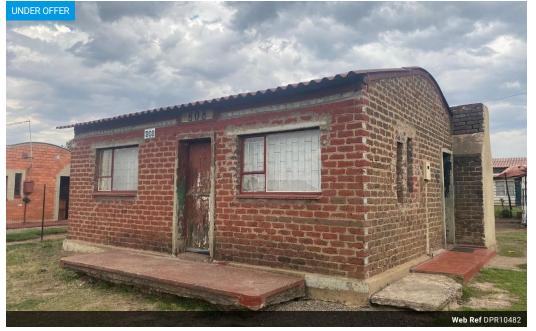

## Two bedroom house for sale

The main entrance of the house opens into a living room, which serves as a common area for relaxation and entertainment. Adjacent to the living room is the kitchen, equipped with cabinets for storage. It provides space for preparing meals. The house has two bedrooms, each typically designed to accommodate a double bed and some furniture like a wardrobe or a dresser. The house has a bathroom equipped with a toilet, sink, and a bathtub. It provides a private space for personal hygiene.

There is a storage area outside the house, this is provided by the outside room. This room can be easily used for storage or as a third bedroom. The property also offers a large yard.

Call to view!!