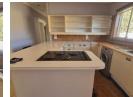

Step inside to find an open-plan living area that seamlessly connects to a beautifully designed kitchen, making it the heart of the home. The kitchen is both functional and stylish, ideal for preparing meals while staying..

## **Extras**

Built In Braai Sliding Doors Breakfast Nook Eye Level Oven Washing Machine Connection