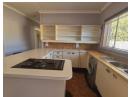

Step inside to find an open-plan living area that seamlessly connects to a beautifully designed kitchen, making it the heart of the home. The kitchen is both functional and stylish, ideal for preparing meals while staying..

## **Extras**

Built In Braai Sliding Doors Breakfast Nook Eye Level Oven Washing Machine Connection