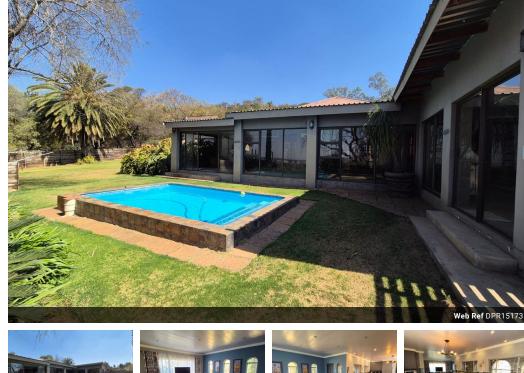

## Luxurious Farm Oasis with Wildlife!

This exceptional 8.6-hectare farm offers an idyllic blend of rural tranquility and modern amenities. As you approach the property, you'll be greeted by the sight of bucks roaming freely, set against the backdrop of expansive veld views that stretch as far as the eye can see. The residence itself is a masterpiece of space and comfort, featuring four spacious bedrooms, each thoughtfully designed with built-in cupboards. The main bedroom is a luxurious retreat, boasting a walk-in wardrobe and a full en suite bathroom. In addition, the home offers one full family bathroom and one more full en suite, ensuring privacy and convenience for all. There are also three guest toilets, strategically placed for easy access. The heart of the home is its large, modern kitchen, a chef's dream with a gas stove, a central island, ample pantry..

## Features

| Pets Allowed | Yes |                     |      |           |     |
|--------------|-----|---------------------|------|-----------|-----|
| Interior     |     | Exterior            |      | Sizes     |     |
| Bedrooms     | 4   | Garages             | 3    | Land Size | 8Ha |
| Bathrooms    | 4.5 | Carports / Parkings | 1    |           |     |
| Kitchens     | 1   | Security            | Yes  |           |     |
| Recep. Rooms | 2   | Dom. Accom.         | 1    |           |     |
| Studies      | 1   | Pool                | Yes  |           |     |
| Furnished    | No  | Views               | True |           |     |