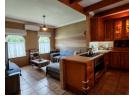

## Impeccable Home That Could Be Yours!

This modern home boasts a sophisticated interior with generous living spaces, designed for comfortable family living. The beautifully maintained, chef-inspired kitchen features ceramic tile countertops, a gas stove, and a separate wash-up area for added convenience. The expansive master suite provides ample space, a well-maintained bathroom, and large cupboard storage, offering a serene retreat. The second bathroom is equally impressive, showcasing a freestanding tub, toilet, and basin. The study, ideally located for someone working from home, completes the practical layout of this home.