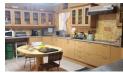

The kitchen is a true highlight, featuring ample cupboard space to neatly store all your culinary essentials. With a separate wash-up area, your kitchen remains organized and efficient. The inclusion of an eye-level oven adds a touch of modern convenience, and the scullery enhances the practicality of the space.