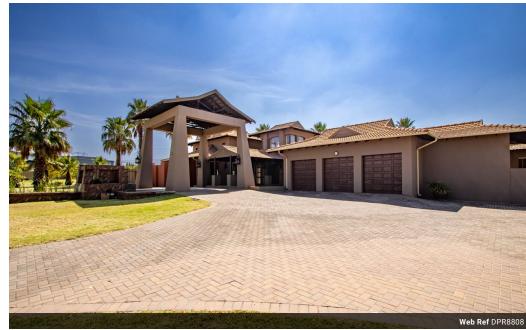

## Family Home in Zuikerbos Estate

Large Family home in the High-end Estate in Three Rivers East. Single Storey Home

House consists of: 3 Bedroom with BIC

Open Plan Lounge, Dining, Tv Room, as well as Kitchen,

Kitchen Granite Tops, Electric Hob, Extractor and Double Eye Level Oven

Scullery Pantry

Servants Room with Bathroom

Bar Area with Aluminium Stack Doors and Windows. Main Bedroom En-suite with Jacuzzi Bath, 2 Basins and Toilet

Bedroom 2 With Carpets Bedroom 3 With Laminated Flooring

Entertainment Area on Wooden Deck. Jacuzzi and Sliding Doors to Outside