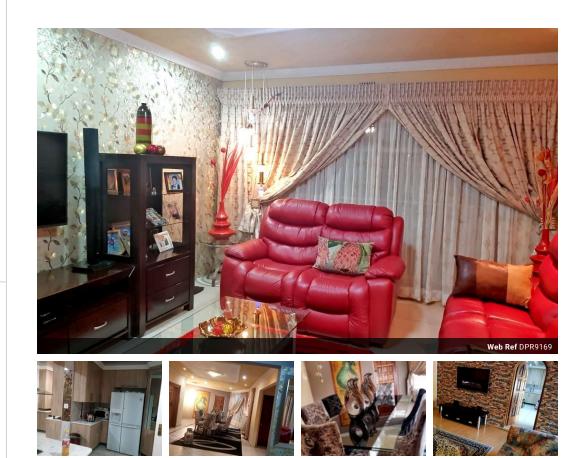

## SPACIOUS FAMILY HOME FOR THE ENTERTAINER

**a** 2

If you have space in mindâl.this is for you.

Open flow design, including lounge, dining and tv room, as well as study and large entertainment room with fitted bar, guest toilet and shower, backyard pool area as well as a thatched Lapa.

The kitchen is a true masterpiece, modern design with loads of build in cabinets, as well as center island cooking area with hob, and custom build features, including designed light fittings within the cupboards with see through doors. It makes for a great display, and high end Caesar stone tops.

Large extra laundry, with cupboards, ideal washing and ironing room. Accommodation comes generous with 3 bedrooms as well as 3 contemporary bathrooms. Ideal space close to the entertainment area that can easily be converted into a cinema room.