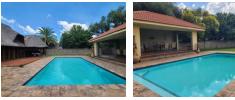

## Perfectly located large family home

Be the master of your own castle in this unique and spacious 5-bedroom family home. Designed with high volume ceilings and exposed beams in certain rooms, this home exudes character and charm. As you enter, you are greeted by a large entrance leading to a cozy TV room with a fitted bar, a separate lounge, and a dining area. The magnificent kitchen is designed to be the heart of the home, featuring state-of-the-art lights, taps, and fittings, Caesarstone tops, and a large separate laundry and scullery. Ideal for entertaining, the home boasts an impressive Lapa that is enclosed and large enough to accommodate a patio set, loungers, and even a pool table. This versatile space can also be used as a home gym, perfect for staying active without leaving the comfort of your home.

## Features

| Pets Allowed | Yes |          |       |           |                     |
|--------------|-----|----------|-------|-----------|---------------------|
| Interior     |     | Exterior |       | Sizes     |                     |
| Bedrooms     | 5   | Garages  | 2     | Land Size | 1,980m <sup>2</sup> |
| Bathrooms    | 2.5 | Security | Yes   |           |                     |
| Kitchens     | 1   | Pool     | Yes   |           |                     |
| Recep. Rooms | 2   | Views    | False |           |                     |
| Studies      | 1   |          |       |           |                     |
| Furnished    | No  |          |       |           |                     |