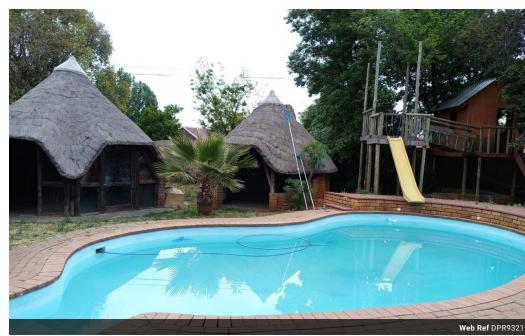

Lounge, dining and living room

Modern Kitchen with center island and ample cupboard space as well as laundry room

Covered patio overlooking pool area and back yard

Lapa with built in braai

Doll house with slide into the pool

Beams outside as well as electric gate and CCTv cameras

Outside domestic toilet

Some extras that include: