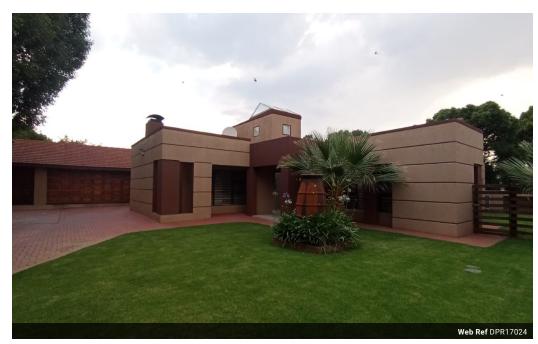

## 3 Bedroom House For Sale!

Step into modern elegance with this beautifully designed home in the heart of Three Rivers East. Perfectly crafted for family living and entertaining, this property features flowing living areas with sleek, tiled floors throughout. The open-plan kitchen, complete with a center island, gas hob, extractor fan, and granite countertops, is a chef's delight. A separate laundry room adds to the practicality of this home. It boasts three spacious bedrooms, with the main bedroom serving as a private oasis, offering an expansive en-suite bathroom with a skylight and a large wardrobe. Skylights throughout the home provide an abundance of natural light, enhancing its stylish appeal.

This property is an entertainer's dream, with a generously sized, tiled patio, an indoor entertainment area with a bar and braai, and seamless access to the...

## **Features**

| Pets Allowed | Yes |             |       |           |         |
|--------------|-----|-------------|-------|-----------|---------|
| Interior     |     | Exterior    |       | Sizes     |         |
| Bedrooms     | 3   | Garages     | 5     | Land Size | 1,980m² |
| Bathrooms    | 2   | Security    | Yes   |           |         |
| Kitchens     | 1   | Dom. Accom. | 1     |           |         |
| Recep. Rooms | 2   | Pool        | Yes   |           |         |
| Studies      | 1   | Views       | False |           |         |
| Furnished    | No  |             |       |           |         |