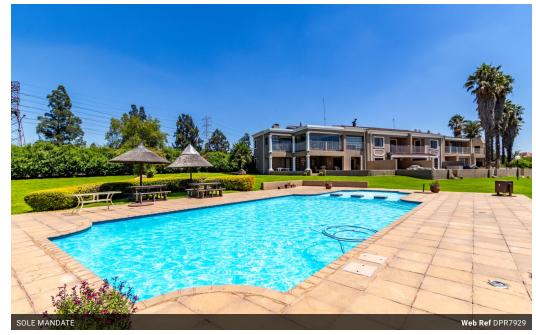

## Exclusive Sole Mandate: Riverfront Escape...

Experience luxury and tranquility in this stunning 2-bedroom, 2-bathroom unit nestled in the prestigious Riviera Villas. Perfectly positioned with breathtaking riverfront views and surrounded by lush, manicured gardens, this home offers the ideal blend of elegance and serenity. Step into a spacious, open-plan living area that flows seamlessly onto a private balcony, complete with a built-in braai—perfect for entertaining or enjoying quiet evenings. The unit is being sold fully furnished (as is), making it move-in ready for those looking for convenience and style.

Additional features include:

- ✓ Boat locker—perfect for water enthusiasts
- ✓ Access to a sparkling communal pool
  ✓ Secure and well-maintained complex

Whether you're seeking a holiday retreat, a permanent residence, or an investment, this property ticks all the...

## **Features**

| Interior     |     | Exterior            |      | Sizes      |      |
|--------------|-----|---------------------|------|------------|------|
| Bedrooms     | 2   | Garages             | 1    | Floor Size | 74m² |
| Bathrooms    | 2   | Carports / Parkings | 1    |            |      |
| Kitchens     | 1   | Security            | Yes  |            |      |
| Recep. Rooms | 1   | Pool                | Yes  |            |      |
| Furnished    | Yes | Views               | True |            |      |