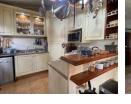

The main house boasts four bedrooms and 2.5 bathrooms, ensuring ample space and convenience for the family. The modern kitchen is equipped with both a gas and electric stove, featuring a breakfast nook and a separate laundry area for added functionality. Multiple reception rooms, including a lounge, dining room, and family room, provide plenty of space for various activities. The beautiful big patio offers a perfect spot for outdoor relaxation and entertainment. In front of the main house, there's a flatlet with three bedrooms, a bathroom featuring a full bath, shower, and toilet, as well as a kitchen and an open plan lounge and family room. Tiled...