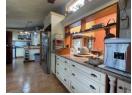

The main house boasts four bedrooms and 2.5 bathrooms, ensuring ample space and convenience for the family. The modern kitchen is equipped with both a gas and electric stove, featuring a breakfast nook and a separate laundry area for added functionality. Multiple reception rooms, including a lounge, dining room, and family room, provide plenty of space for various activities. The beautiful big patio offers a perfect spot for outdoor relaxation and entertainment. In front of the main house, there's a flatlet with three bedrooms, a bathroom featuring a full bath, shower, and toilet, as well as a kitchen and an open plan lounge and family room. Tiled...