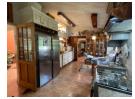

The main house boasts four bedrooms and 2.5 bathrooms, ensuring ample space and convenience for the family. The modern kitchen is equipped with both a gas and electric stove, featuring a breakfast nook and a separate laundry area for added functionality. Multiple reception rooms, including a lounge, dining room, and family room, provide plenty of space for various activities. The beautiful big patio offers a perfect spot for outdoor relaxation and entertainment. In front of the main house, there's a flatlet with three bedrooms, a bathroom featuring a full bath, shower, and toilet, as well as a kitchen and an open plan lounge and family room. Tiled...