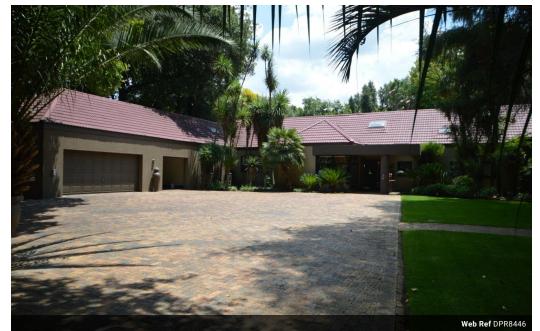

## Property fit for a king.

Discover a hidden gem that defies expectations from the moment you enter. The property is cocooned in a tree-lined haven, instantly creating a sense of belonging and warmth. This home stands out with state-of-the-art finishes, featuring frameless glass doors and windows that seamlessly connect the interior to a meticulously sculpted garden. The bedrooms offer generous space, complemented by built-in cupboards for practical storage.

## Features

| Pets Allowed | Yes |          |      |           |         |
|--------------|-----|----------|------|-----------|---------|
| Interior     |     | Exterior |      | Sizes     |         |
| Bedrooms     | 4   | Garages  | 2    | Land Size | 3,866m² |
| Bathrooms    | 2   | Security | Yes  |           |         |
| Kitchens     | 1   | Pool     | Yes  |           |         |
| Recep. Rooms | 1   | Views    | True |           |         |
| Studies      | 1   |          |      |           |         |
| Furnished    | No  |          |      |           |         |