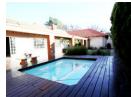

A double Hollywood garage leads onto a state of the art grand entrance, large flowing receptions, with sliding doors onto a magnificent entertainment area, sparkling pool and soothing water fountains.

The entertainment patio is ideal for winter and summer entertaining.

Chefs delight kitchen, solid Rosewood cabinets, central island hub and cosy breakfast nook,

This is a five bedroomed property, where every bedroom has its own unique style and atmosphere, bright and sunny with large airy windows, each with a view on the pool area or on a private garden.