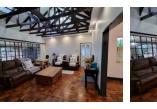

### Exquisite Home Blending Elegance and Comfort.

Step into this immaculate residence that perfectly balances sophistication and comfort for the modern family. As you enter, you'll be welcomed by a flowing lounge and dining area featuring exquisite parquet flooring. The spacious lounge, complete with a cozy fireplace and soaring raised ceilings accentuated by skylights, invites warmth and natural light into the heart of the home. The well-appointed kitchen boasts ample storage, a gas hob, and a convenient separate laundry room. With four generous bedrooms or three plus a study that seamlessly connect to a delightful patio, this home is designed for both relaxation and entertaining. The main bedroom features a dressing area and an en suite bathroom, the rest of the home is complemented by one and a half additional bathrooms for convenience.