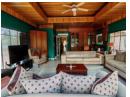

## Elegant Double-Storey Family Home in Sought-After Area

Welcome to this beautifully designed family home offering both comfort and convenience. The heart of the house is a stunning wooden kitchen equipped with two eye-level ovens, a gas hob, a breakfast nook, and a scullery with pantry. The spacious layout includes a dining room, family room, and lounge that seamlessly opens to a picturesque patio. You'll also find a well-appointed study with built-in cupboards, perfect for working from home.