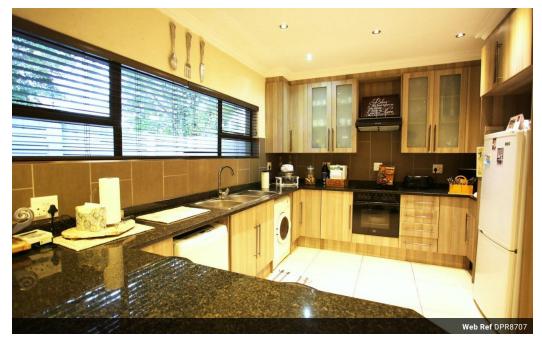

Enjoy a welcoming open floor plan, modern tiles, granite tops. State-of-the-art kitchen and bathrooms. High end light and bathroom fittings, fitted blinds, aircon and the beauty of relaxing in your own private garden with a braai entertainment area, even your small pet is allowed in this complex.

1 No No False

The kitchen is a women's delight, with loads of cabinet space, open breakfast nook, and ample space for appliances. No need to scale down on your favourite clothes and shoes when moving into this unit, you will have more clothing cupboards even found in a smaller...