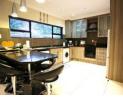

## STUNNING SIMPLEX WITH PRIVATE GARDEN!

A MODERN DEVELOPMENT, MOMENTS FROM RIVER SQUARE, VIRGIN ACTIVE, PRIVATE HOSPITAL, popular schools and within walking distance to the Vaal River.

Every inch of this property has been meticulously planned, fitted with high quality materials, and interior design aesthetic.

Enjoy a welcoming open floor plan, modern tiles, granite tops. State-of-the-art kitchen and bathrooms. High end light and bathroom fittings, fitted blinds, aircon and the beauty of relaxing in your own private garden with a braai entertainment area, even your small pet is allowed in this complex.

1 No No False

The kitchen is a women's delight, with loads of cabinet space, open breakfast nook, and ample space for appliances. No need to scale down on your favourite clothes and shoes when moving into this unit, you will have more clothing cupboards even found in a smaller...