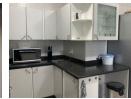

House consists of:

3 Bedrooms with BIC

2 Bathrooms as well as another separate toilet upstairs

Guest toilet down stairs as well as Domestic toilet in garage Large Open plan Lounge and Dining room

Covered Patio with built in Braai overlooking the stunning pool and garden area.

## Features

| Pets Allowed | Yes |          |       |            |       |
|--------------|-----|----------|-------|------------|-------|
| Interior     |     | Exterior |       | Sizes      |       |
| Bedrooms     | 3   | Garages  | 1     | Floor Size | 215m² |
| Bathrooms    | 5   | Security | No    |            |       |
| Kitchens     | 1   | Pool     | Yes   |            |       |
| Studies      | 1   | Views    | False |            |       |
| Furnished    | No  |          |       |            |       |