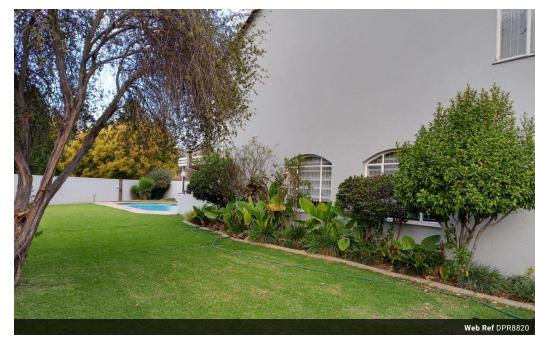

## Magnificent Townhouse in the heart of Three Rivers Proper

Magnificent Townhouse with separate entrance and sparkling pool. This will be love at first sight!

With all you can need in one space, this could be your dream come true.

House consists of:

3 Bedrooms with BIC

2 Bathrooms as well as another separate toilet upstairs

Guest toilet down stairs as well as Domestic toilet in garage Large Open plan Lounge and Dining room

Covered Patio with built in Braai overlooking the stunning pool and garden area.

Borehole and irrigation system

Meter for water and electricity

Pet Friendly

Big Yard with own seperate entrance..

This will not last long on the market