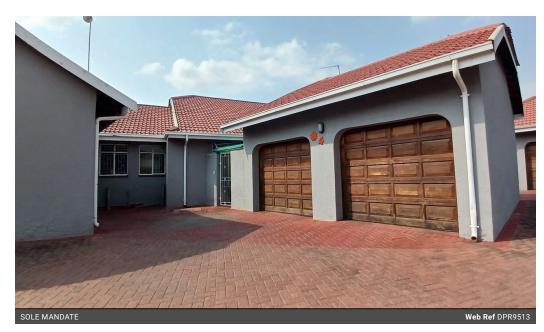

## Secure Townhouse in Three Rivers Proper

Presented on a Sole Mandate.

Discover your ideal home in the heart of Three Rivers Proper with this charming townhouse, perfect for those seeking comfort and convenience. This well-maintained property boasts three spacious bedrooms, all featuring built-in cupboards. The main bedroom offers a luxurious touch with a walk-in closet and an en-suite bathroom, providing a private retreat for the homeowners. The openplan design seamlessly connects the lounge and dining room, creating a spacious and inviting atmosphere for family gatherings and entertaining guests. The kitchen is a chef's delight, equipped with built-in cupboards, sleek granite counters, and ample space for meal preparation. An added convenience is the separate laundry room located outside, ensuring practicality and organization.

## **Features**

| Pets Allowed | Yes |          |       |            |       |
|--------------|-----|----------|-------|------------|-------|
| Interior     |     | Exterior |       | Sizes      |       |
| Bedrooms     | 3   | Garages  | 2     | Floor Size | 161m² |
| Bathrooms    | 2   | Security | Yes   |            |       |
| Kitchens     | 1   | Pool     | No    |            |       |
| Recep. Rooms | 2   | Views    | False |            |       |
| Furnished    | No  |          |       |            |       |