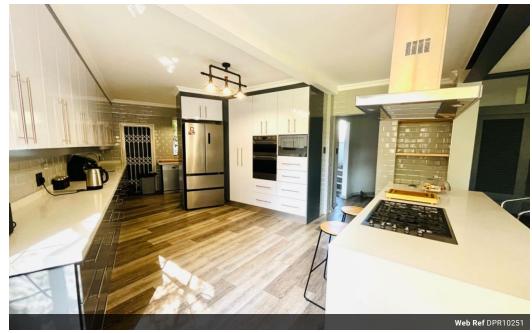

## 4 Bedroom Home Awaits New Owners!

This home is located in a tranquil and secure complex and was recently remodeled.

You are welcomed by an entrance hall which leads to the open plan dining and kitchen area. The modernized kitchen features Caesarstone countertops, beautifully appointed built-in cupboards, a large center island with a gas hob and extractor fan, double eye-level oven, separate scullery and laminated flooring. A family/tv room with laminated flooring and doors leading to the patio. A formal lounge area with laminated flooring, fireplace and patio access. 4 expansive bedrooms with neatly fitted built-in cupboards and laminated flooring. The main bedroom offers an air conditioner, walk-in closet, en-suite bathroom which consists of a basin, bathtub, shower, toilet, urinal and a sauna. The primary bathroom offers a toilet, basin, shower and...