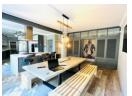

## 4 Bedroom Home Awaits New Owners!

This home is located in a tranquil and secure complex and was recently remodeled.

You are welcomed by an entrance hall which leads to the open plan dining and kitchen area. The modernized kitchen features Caesarstone countertops, beautifully appointed built-in cupboards, a large center island with a gas hob and extractor fan, double eye-level oven, separate scullery and laminated flooring. A family/tv room with laminated flooring and doors leading to the patio. A formal lounge area with laminated flooring, fireplace and patio access. 4 expansive bedrooms with neatly fitted built-in cupboards and laminated flooring. The main bedroom offers an air conditioner, walk-in closet, en-suite bathroom which consists of a basin, bathtub, shower, toilet, urinal and a sauna. The primary bathroom offers a toilet, basin, shower and...