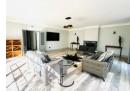

## 4 Bedroom Home Awaits New Owners!

This home is located in a tranquil and secure complex and was recently remodeled.

You are welcomed by an entrance hall which leads to the open plan dining and kitchen area. The modernized kitchen features Caesarstone countertops, beautifully appointed built-in cupboards, a large center island with a gas hob and extractor fan, double eye-level oven, separate scullery and laminated flooring. A family/tv room with laminated flooring and doors leading to the patio. A formal lounge area with laminated flooring, fireplace and patio access. 4 expansive bedrooms with neatly fitted built-in cupboards and laminated flooring. The main bedroom offers an air conditioner, walk-in closet, en-suite bathroom which consists of a basin, bathtub, shower, toilet, urinal and a sauna. The primary bathroom offers a toilet, basin, shower and...

## Features

| Interior  |     | Exterior    |       | Sizes      |       |
|-----------|-----|-------------|-------|------------|-------|
| Bedrooms  | 4   | Garages     | 2     | Floor Size | 496m² |
| Bathrooms | 2.5 | Security    | No    |            |       |
| Kitchens  | 1   | Dom. Accom. | 1     |            |       |
| Studies   | 1   | Pool        | Yes   |            |       |
| Furnished | No  | Views       | False |            |       |