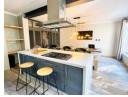

## 4 Bedroom Home Awaits New Owners!

This home is located in a tranquil and secure complex and was recently remodeled.

You are welcomed by an entrance hall which leads to the open plan dining and kitchen area. The modernized kitchen features Caesarstone countertops, beautifully appointed built-in cupboards, a large center island with a gas hob and extractor fan, double eye-level oven, separate scullery and laminated flooring. A family/tv room with laminated flooring and doors leading to the patio. A formal lounge area with laminated flooring, fireplace and patio access. 4 expansive bedrooms with neatly fitted built-in cupboards and laminated flooring. The main bedroom offers an air conditioner, walk-in closet, en-suite bathroom which consists of a basin, bathtub, shower, toilet, urinal and a sauna. The primary bathroom offers a toilet, basin, shower and...