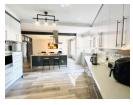

## 4 Bedroom Home Awaits New Owners!

This home is located in a tranquil and secure complex and was recently remodeled.

You are welcomed by an entrance hall which leads to the open plan dining and kitchen area. The modernized kitchen features Caesarstone countertops, beautifully appointed built-in cupboards, a large center island with a gas hob and extractor fan, double eye-level oven, separate scullery and laminated flooring. A family/tv room with laminated flooring and doors leading to the patio. A formal lounge area with laminated flooring, fireplace and patio access. 4 expansive bedrooms with neatly fitted built-in cupboards and laminated flooring. The main bedroom offers an air conditioner, walk-in closet, en-suite bathroom which consists of a basin, bathtub, shower, toilet, urinal and a sauna. The primary bathroom offers a toilet, basin, shower and...