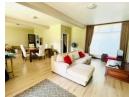

## 3 Bedroom Townhouse For Sale!

This home is located in a tranquil and secure complex and offers an open plan lounge and dining area with laminated flooring and patio access. The well-maintained kitchen offers built-in cupboards, granite countertops, an electric stove and eye-level oven with a gas hob and extractor fan as well. 3 spacious bedrooms with built-in cupboards and laminated flooring. The main bedroom offers balcony access. The primary bathroom consists of a basin, shower, bathtub and toilet, with a separate guest toilet.

Other features include a single lock-up garage, single carport, pet friendly, electric fencing around the complex with an electric gate, communal garden, pool and lapa area. Come and view this home today!