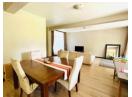

## 3 Bedroom Townhouse For Sale!

This home is located in a tranquil and secure complex and offers an open plan lounge and dining area with laminated flooring and patio access. The well-maintained kitchen offers built-in cupboards, granite countertops, an electric stove and eye-level oven with a gas hob and extractor fan as well. 3 spacious bedrooms with built-in cupboards and laminated flooring. The main bedroom offers balcony access. The primary bathroom consists of a basin, shower, bathtub and toilet, with a separate guest toilet.