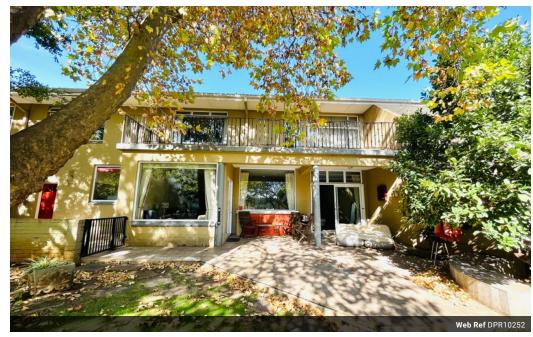

## 3 Bedroom Townhouse For Sale!

This home is located in a tranquil and secure complex and offers an open plan lounge and dining area with laminated flooring and patio access. The well-maintained kitchen offers built-in cupboards, granite countertops, an electric stove and eye-level oven with a gas hob and extractor fan as well. 3 spacious bedrooms with built-in cupboards and laminated flooring. The main bedroom offers balcony access. The primary bathroom consists of a basin, shower, bathtub and toilet, with a separate guest toilet.

Other features include a single lock-up garage, single carport, pet friendly, electric fencing around the complex with an electric gate, communal garden, pool and lapa area. Come and view this home today!