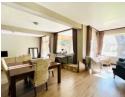

## 3 Bedroom Townhouse For Sale!

This home is located in a tranquil and secure complex and offers an open plan lounge and dining area with laminated flooring and patio access. The well-maintained kitchen offers built-in cupboards, granite countertops, an electric stove and eye-level oven with a gas hob and extractor fan as well. 3 spacious bedrooms with built-in cupboards and laminated flooring. The main bedroom offers balcony access. The primary bathroom consists of a basin, shower, bathtub and toilet, with a separate guest toilet.