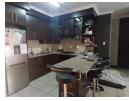

## Modern Townhouse

 $Step\ into\ modern\ comfort\ with\ this\ two-bedroom,\ two-bathroom\ gem\ that\ effortlessly\ combines\ style\ and\ functionality.\ The\ home$ is adorned with tiled floors throughout, creating a clean and contemporary aesthetic. Both bathrooms cater to different preferencesamelone equipped with a bath for relaxing soaks and the other featuring a convenient shower. The bedrooms are fitted with built-in cupboards, providing ample storage space while maintaining a sleek and organized look. The heart of the home is a delightful kitchen, boasting granite tops and a gas hob. Its open-plan design seamlessly integrates with the lounge and dining room, creating a dynamic living space that's perfect for both daily living and entertaining.