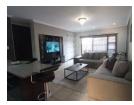

## Modern Townhouse

 $Step\ into\ modern\ comfort\ with\ this\ two-bedroom,\ two-bathroom\ gem\ that\ effortlessly\ combines\ style\ and\ functionality.\ The\ home$ is adorned with tiled floors throughout, creating a clean and contemporary aesthetic. Both bathrooms cater to different preferencesamelone equipped with a bath for relaxing soaks and the other featuring a convenient shower. The bedrooms are fitted with built-in cupboards, providing ample storage space while maintaining a sleek and organized look. The heart of the home is a delightful kitchen, boasting granite tops and a gas hob. Its open-plan design seamlessly integrates with the lounge and dining room, creating a dynamic living space that's perfect for both daily living and entertaining.