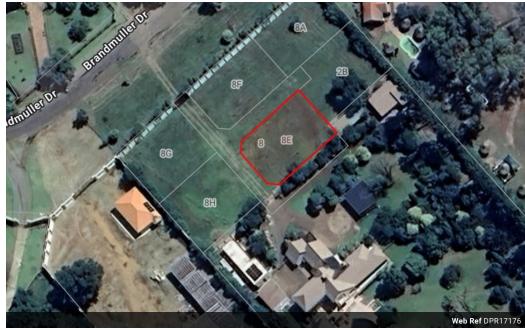

## Prime Vacant Land Near Sugarbush River

Discover an unparalleled investment opportunity with this exceptional piece of land in the highly sought-after area of Three Rivers Proper. Nestled close to the picturesque Sugarbush River, this prime property has already been subdivided into six spacious stands, offering endless potential for development. With limited to no available stands in this area, this is a rare chance to bring your vision to life. Whether you're planning to build an ultra-modern complex or a serene residential haven, the location and setting provide the perfect foundation for your dream project.

Conveniently situated near all major amenities, this property combines tranquility with accessibility, making it a valuable investment for developers or homeowners alike. Its proximity to schools, shopping centers, and healthcare facilities ensures ultimate...