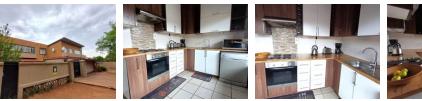

## Stunning, well maintained, secure flat!

Welcome to this charming 2-bedroom apartment that exudes both comfort and style. As you step inside, you'll be greeted by the sleek elegance of tiled floors that run seamlessly throughout the living space. The open-plan design effortlessly combines the living and dining areas, creating a spacious and inviting atmosphere. Large windows allow natural light to flood the room, enhancing the warm ambiance that is further accentuated by a cozy fireplace in the living room. The dining area seamlessly flows onto a balcony, providing a perfect spot to unwind and enjoy a breath of fresh air. The well-appointed kitchen boasts tiled floors, modern appliances, and built-in cupboards, making it a functional and aesthetically pleasing space.

The open-plan layout ensures that the kitchen seamlessly integrates with the rest of the living...