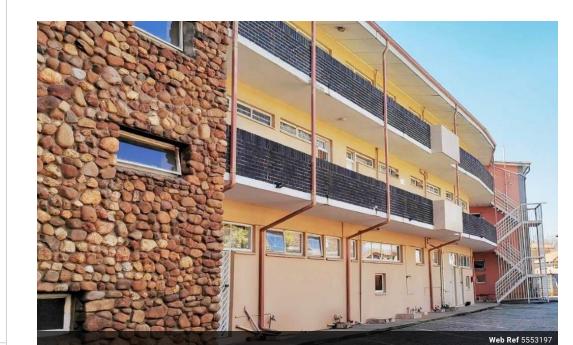

## Large Ground Floor Unit Available!

A spacious unit situated in a well secured complex surrounded by convenient amenities. Also boasting with 3 bedrooms and 2 bathrooms. All 3 the bedrooms are carpeted with built-in cupboards. There's also a linen cupboard in the passage for extra storage. Both the bathrooms are tiled. The living room and dining room are open plan and spacious with a door exiting to the private veranda. Small pets are allowed in the ground units and it includes a lock up garage. Ideal for a small family!

The complex's security features includes burglars bars, security gates as well as controlled access. There is a large communal garden section to enjoy with the kids, it is well maintained with scenic views and a peaceful atmosphere. Needless to say the whole complex is neat. It is walking distance from Euro Spar as well as the river. If you...