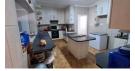

Kitchen is spacious and well maintained with beautifully fitted wooden built-in cupboards, electric stove with extractor fan and center island for those intimate meals together. Pantry/ Laundry area. A lovely entertainment area with built-in braai, lapa with kitchenette and a sparkling blue pool. Double garage adjoining the house with front car port for two vehicles; an additional 3 bay garage with and carport and caravan bay.