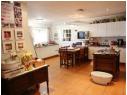

## Undergoing renovations to be restored!

Two entrances with a private and secure large storage container and workshop space makes this the ideal home for work from

home opportunities.

Generous open plan from modern kitchen, laundry and scullery to a dining room spacious lounge, tv room and study area makes this the ideal setup for happy family living.

Four bedrooms and contemporary bathrooms, main en-suite. Additional features: Gas stove. Electric as well as Gas Geyser. Alarm and beams. 4 carports. Strong borehole with irrigation system and fully walled. A property that deserves a viewing! Busy undergoing renovations to be restored to it's former glory!