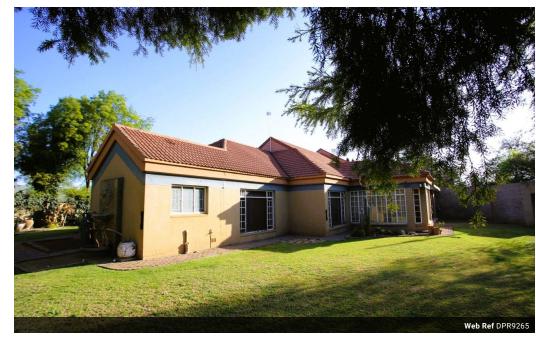

## Undergoing renovations to be restored!

Two entrances with a private and secure large storage container and workshop space makes this the ideal home for work from

home opportunities.

Generous open plan from modern kitchen, laundry and scullery to a dining room spacious lounge, tv room and study area makes this the ideal setup for happy family living.

Four bedrooms and contemporary bathrooms, main en-suite. Additional features: Gas stove. Electric as well as Gas Geyser. Alarm and beams. 4 carports. Strong borehole with irrigation system and fully walled. A property that deserves a viewing! Busy undergoing renovations to be restored to it's former glory!