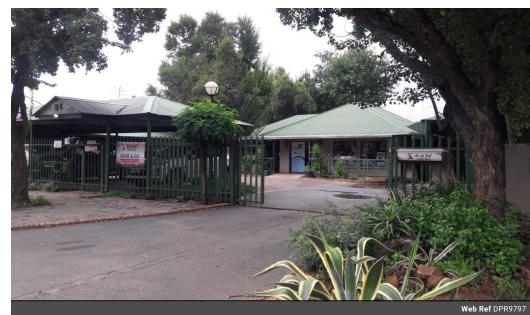

## Opportunity Awaits!!!

Are you looking for the perfect location to run your business? Then look no further!!!

This premises is currently being operated as two separate businesses and 2 fully functional flatlets with lock up garages.

Coffee shop:

Open-plan dine in area with kitchen and covered patio so that you can dine inside and outside for that nature feel.

Salon:

7 rooms each equipped with aircons and own pre-paid meters, 3 separate toilets.

Ample parking space inside and outside the premises with covered parking for 10 vehicles.

Borehole and CCTV system

Communal entertainment area with built in braai.

This opportunity cannot be missed! Call me today!