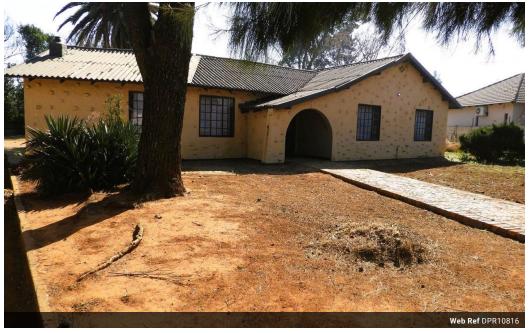

## RESIDENTIAL IDEAL FOR COMMERCIAL USE!

This property, originally zoned for residential use, it can also ideally be used for commercial purposes, offering a unique opportunity for a business venture as it is located in a business orientated area. Featuring three bedrooms that can be effortlessly transformed into office spaces, this property boasts a functional layout. Additionally, it includes a separate toilet for convenience and a bathroom equipped with a bath and basin. The spacious lounge serves a dual purpose, functioning as either an office or a comfortable waiting and reception area for clients, the built-in cupboards are ideal for possibly storing office documents. The cottage-style kitchen, fitted with durable novilon flooring, adds charm and practicality to the property.