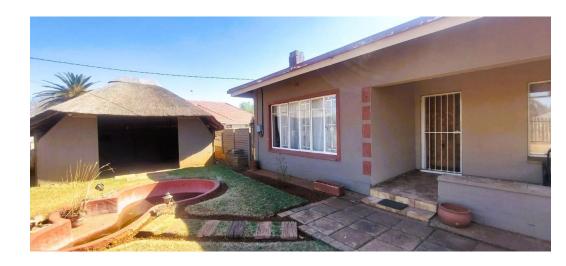

## BONUS PROPERTY WITH 2 FLATLETS!

1.5 😭 1

This home is the perfect investment opportunity for extra income. Enter the main house through a large, thatch roofed area with a built-in braai, making it the ideal entertainment area. The main house consists of a huge kitchen with built-in cupboards, eye level oven and double basin, the kitchen just needs a little TLC to restore it to its former glory... 2 Spacious bedrooms with tiled flooring and built-in cupboards. The third room can either serve as a study/office or it can just as easily be a third bedroom, it also has built-in cupboards and tiled flooring. The open plan living and TV room is quite spacious and comfortable living areas. Bathrooms include one with just a bath and then there is a separate guest toilet as well.

This property not only boasts a large main house, but it also offers 2 flatlets on the...