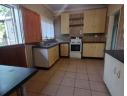

## JUST THE HOME FOR YOU!

This inviting 4-bedroom house offers a comfortable and functional living space. Each of the four bedrooms is equipped with built-in cupboards, and ceiling fans have been installed in all the rooms to ensure a pleasant and cool environment. The house features two well-appointed bathrooms, providing convenience for residents. The first bathroom comprises a bath, basin, and toilet, while the second bathroom is equipped with a shower, basin, and toilet, catering to various preferences and needs. The kitchen is not only practical but also aesthetically pleasing. It boasts ample built-in cupboards, tiled floors for easy maintenance, and provides a welcoming atmosphere for cooking and meal preparation. The spacious living room is the heart of the home and features a cozy fireplace, perfect for staying warm during colder seasons.