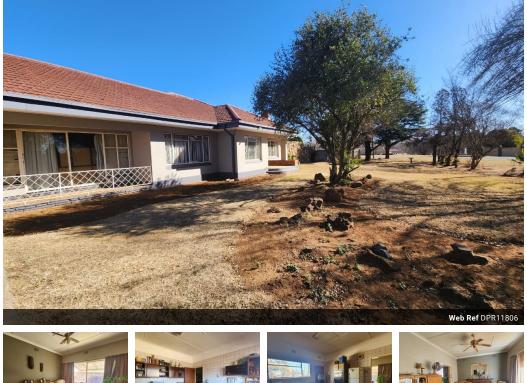

## Large Corner Property Ideally Located!

This expansive property features a sizable family home situated on a large 1,671 square meter corner stand. With generous garden spaces both in the front and back, it's an ideal environment for young children and pets to enjoy outdoor activities. The main house comprises three spacious bedrooms, each with built-in cupboards, providing ample storage. There are two full bathrooms and a guest toilet, ensuring convenience for family and guests alike. The spacious kitchen is complemented by a separate dining room and lounge, offering comfortable living areas for relaxation and family gatherings.

## Features

| Pets Allowed | Yes |                     |       |           |
|--------------|-----|---------------------|-------|-----------|
| Interior     |     | Exterior            |       | Sizes     |
| Bedrooms     | 3   | Garages             | 2     | Land Size |
| Bathrooms    | 2.5 | Carports / Parkings | 2     |           |
| Kitchens     | 1   | Security            | Yes   |           |
| Recep. Rooms | 2   | Pool                | No    |           |
| Studies      | 1   | Views               | False |           |
| Furnished    | No  |                     |       |           |