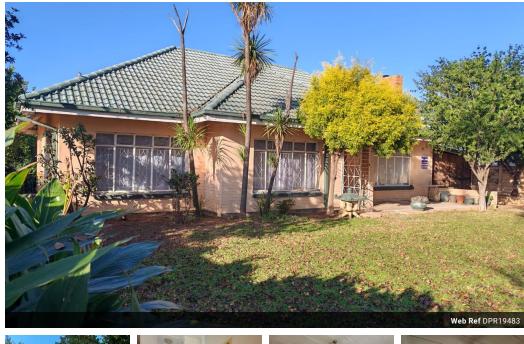

## Spacious Home with Endless Potential

This charming property offers a comfortable blend of space, potential, and character—perfect for families or buyers with a vision. The home features three well-sized bedrooms and one and a half bathrooms, providing ample space for everyday living. A cozy lounge with a built-in fireplace creates a warm, inviting atmosphere, while the separate dining room is ideal for family meals or entertaining guests. The kitchen offers a practical layout with potential for modern updates.

Set on a generously sized stand, the property includes a large garden with endless possibilities—whether for outdoor enjoyment, further development, or creating your dream landscape. A single garage and additional parking for up to five vehicles make it convenient for larger families or visitors. There is also an outside building and toilet, along with a..

## Features

| Pets Allowed | Yes |                     |       |           |       |
|--------------|-----|---------------------|-------|-----------|-------|
| Interior     |     | Exterior            |       | Sizes     |       |
| Bedrooms     | 3   | Garages             | 1     | Land Size | 996m² |
| Bathrooms    | 1.5 | Carports / Parkings | 5     |           |       |
| Kitchens     | 1   | Security            | Yes   |           |       |
| Recep. Rooms | 2   | Dom. Accom.         | 1     |           |       |
| Furnished    | No  | Pool                | No    |           |       |
|              |     | Views               | False |           |       |