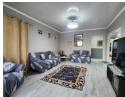

The open-plan kitchen, dining, and lounge area is filled with natural light and showcases modern laminated flooring throughout. The kitchen offers ample storage, a gas hob, an under-counter...