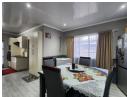

The open-plan kitchen, dining, and lounge area is filled with natural light and showcases modern laminated flooring throughout. The kitchen offers ample storage, a gas hob, an under-counter...