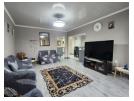

The open-plan kitchen, dining, and lounge area is filled with natural light and showcases modern laminated flooring throughout. The kitchen offers ample storage, a gas hob, an under-counter...