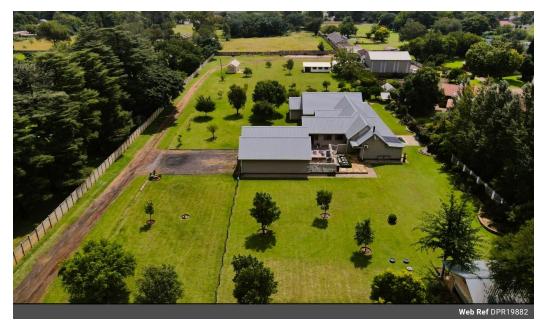

## Exquisite Small Holding, Unitas Park Ah!

Beautiful 1.2-Hectare Smallholding offers comfort, space and modern country living! This stunning 1.2-hectare smallholding combines comfort, functionality, and serene rural charm—perfect for families seeking space and privacy without sacrificing modern conveniences. Main residence features 3 spacious bedrooms, including a master suite with en-suite bathroom. Second full bathroom for family or guests. Dedicated office/study. Cozy lounge, formal dining room & expansive family room—ideal for entertaining. Well-equipped kitchen with gas stove and ample storage along with a separate pantry.

 $Dedicated\ laundry\ room\ for\ added\ convenience.\ Exterior\ \&\ Extras\ boats\ a\ double\ garage\ with\ electric\ doors,\ staff\ room\ plus\ 2$ storage rooms, small lapa overlooking a sparkling pool-perfect for outdoor entertainment. Safety & Security includes.

## Features

| Pets Allowed | Yes |             |       |           |                      |
|--------------|-----|-------------|-------|-----------|----------------------|
| Interior     |     | Exterior    |       | Sizes     |                      |
| Bedrooms     | 4   | Garages     | 2     | Land Size | 11,850m <sup>2</sup> |
| Bathrooms    | 2   | Security    | Yes   |           |                      |
| Kitchens     | 1   | Dom. Accom. | 1     |           |                      |
| Recep. Rooms | 2   | Pool        | Yes   |           |                      |
| Studies      | 1   | Views       | False |           |                      |
| Furnished    | No  |             |       |           |                      |