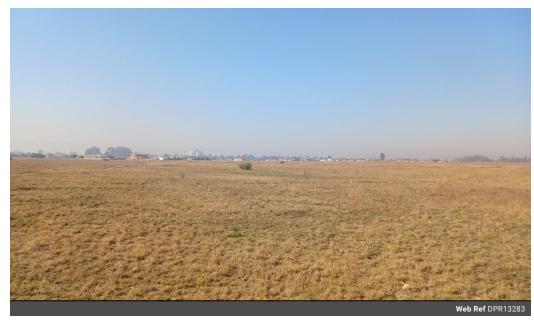

## 6000 Square Meter, Commercial Vacant Land!

Discover an exceptional opportunity with this strategically positioned commercial vacant land in Vereeniging. Spanning 6000 square meters, this prime plot is located within an approved township development and features special zoning, making it an ideal location for a crèche, pre-school, or church venture. Surrounded by thriving residential neighborhoods and commercial stands, this sought-after location offers the perfect setting to establish a new enterprise or expand an existing one.

Take advantage of this prime location to secure your place in one of Vereeniging's most promising new developing areas. The combination of residential and commercial growth in the vicinity ensures a steady flow of potential clients and patrons, enhancing the viability of any venture established here. Don't miss out on this rare chance to...