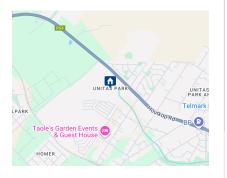

## 6000 Square Meter, Commercial Vacant Land!

Discover an exceptional opportunity with this strategically positioned commercial vacant land in Vereeniging. Spanning 6000 square meters, this prime plot is located within an approved township development and features special zoning, making it an ideal location for a crèche, pre-school, or church venture. Surrounded by thriving residential neighborhoods and commercial stands, this sought-after location offers the perfect setting to establish a new enterprise or expand an existing one.

Take advantage of this prime location to secure your place in one of Vereeniging's most promising new developing areas. The combination of residential and commercial growth in the vicinity ensures a steady flow of potential clients and patrons, enhancing the viability of any venture established here. Don't miss out on this rare chance to...