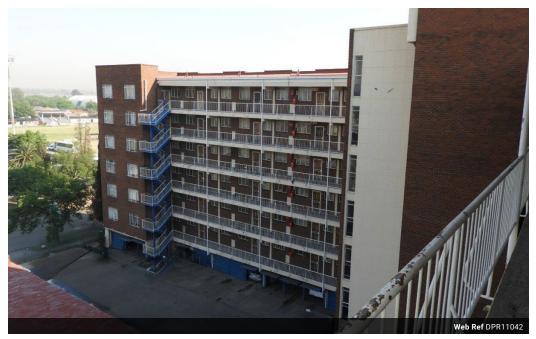

### Spacious unit near civic centre

This spacious flat boasts an impressive entrance area leading into a generously sized dining room and lounge, perfect for entertaining guests or enjoying family meals. The flat offers three comfortably sized bedrooms, all equipped with built-in cupboards, carpets for added comfort and convenient curtain rails. The two fully tiled bathrooms cater to your convenience, with the first featuring a bath, basin and toilet, while the second offers a basin, toilet, and shower.

The well-appointed kitchen comes complete with built-in cupboards, sleek countertops with a set of plates, and an under-counter oven. The flat's flooring is thoughtfully designed, with tiles throughout most areas and cozy carpets in the bedrooms. Added security features include an attached garage and a secure, fully fenced perimeter, with a security door at..