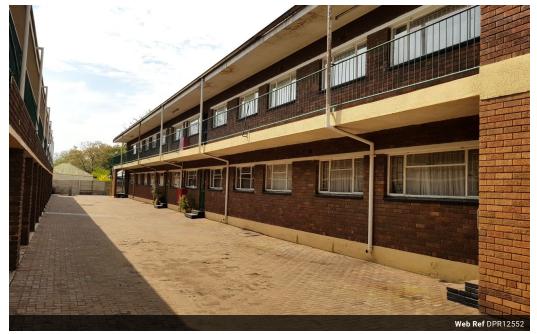

## Flat for Sale Vereeniging Central

The two-bedroom flat in Vereeniging offers a comfortable and functional living space. The bedrooms are equipped with carpet flooring and built-in cupboards, providing storage and a cozy atmosphere. The bathroom features tiled floors for easy maintenance and a clean look. The open plan layout includes a kitchen with built-in cupboards, a dining room, and a lounge area, all completely tiled. This design enhances the flow of the living space and creates a modern ambiance. Additional amenities include a separate laundry room for convenience and a single garage for parking or storage purposes.

The property is completely fenced with remote access, ensuring security and peace of mind for residents. Currently leased out, the flat presents an opportunity for investment or as a ready-to-move-in option for tenants. Viewing can be...