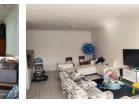

## Flat for Sale Vereeniging Central

The two-bedroom flat in Vereeniging offers a comfortable and functional living space. The bedrooms are equipped with carpet flooring and built-in cupboards, providing storage and a cozy atmosphere. The bathroom features tiled floors for easy maintenance and a clean look. The open plan layout includes a kitchen with built-in cupboards, a dining room, and a lounge area, all completely tiled. This design enhances the flow of the living space and creates a modern ambiance. Additional amenities include a separate laundry room for convenience and a single garage for parking or storage purposes.