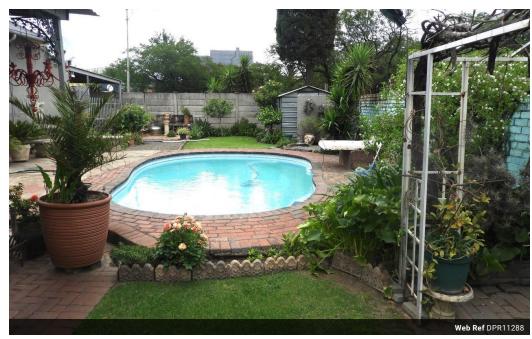

## Features

| Pets Allowed | Yes |          |       |           |       |
|--------------|-----|----------|-------|-----------|-------|
| Interior     |     | Exterior |       | Sizes     |       |
| Bedrooms     | 3   | Garages  | 3     | Land Size | 991m² |
| Bathrooms    | 2   | Security | No    |           |       |
| Kitchens     | 1   | Pool     | Yes   |           |       |
| Recep. Rooms | 2   | Views    | False |           |       |
| Furnished    | No  |          |       |           |       |