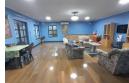

Offering a plumbed laundry room and two bathrooms (bath tub, basin and toilet), the house boasts aluminium windows and doors throughout, as well as quality security gates. Upstairs is a massive lounge with a balcony overlooking fruit trees.