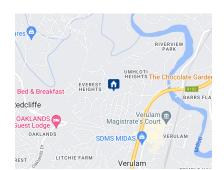

## 1 101m<sup>2</sup> land for sale in Everest Heights, Verulam

Dormehl Phalane Musgrave presents a 1 101m<sup>2</sup> plot of land for sale in Everest Heights, Verulam. Design your dream home on this magnificent piece of land in a lovely, safe neighbourhood. The land is close to the centre of Verulam and about five minutes from King Shaka Airport. For further details please contact Nirvana.