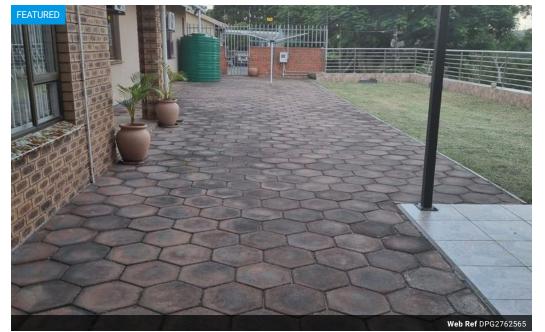

The dining room, opening to a paved/grassed entertainment area, leads to the lounge. Both the lounge and diningroom have wallto-wall carpets and are fitted with separate air-conditioners.

The home also offers a study, a Wendy house, a 2000-litre Jojo tank, an invertor and an entertainment area with a built-in...